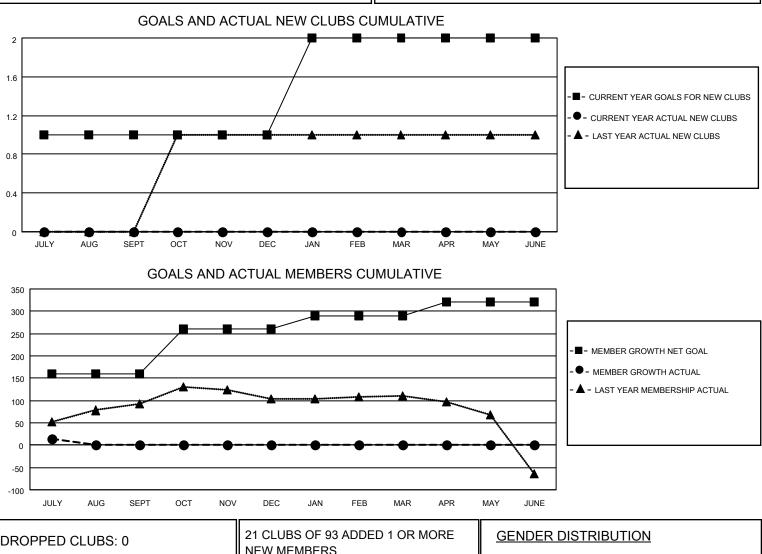

## LOCATION MALAYSIA

District 308 A2

Results as of: 7/31/2020

| Clubs                 |               |           |               | Members               |                           |                         |                                                    |  |  |
|-----------------------|---------------|-----------|---------------|-----------------------|---------------------------|-------------------------|----------------------------------------------------|--|--|
| RESULTS FOR 2020-2021 |               |           |               | RESULTS FOR 2020-2021 |                           |                         |                                                    |  |  |
| QUARTER               | NEW CLUB GOAL | NEW CLUBS | DROPPED CLUBS | QUARTER M             | /EMBER GROWTH NET<br>GOAL | MEMBER GROWTH<br>ACTUAL | DROPPED<br>MEMBERS ACTUAL<br>(including transfers) |  |  |
| JULY/AUG/SEPT         | 1             | 0         | 0             | JULY/AUG/SEP          | т 160                     | 53                      | 37                                                 |  |  |
| OCT/NOV/DEC           | 0             | 0         | 0             | OCT/NOV/DEC           | 100                       | 0                       | 0                                                  |  |  |
| JAN/FEB/MAR           | 1             | 0         | 0             | JAN/FEB/MAR           | 30                        | 0                       | 0                                                  |  |  |
| APR/MAY/JUNE          | 0             | 0         | 0             | APR/MAY/JUNE          | 30                        | 0                       | 0                                                  |  |  |

| DROPPED CLUBS: 0 |    | 21 CLUBS OF 93 ADDED 1 OR MORE | GENDER DISTRIBUTION                                             |                |     |
|------------------|----|--------------------------------|-----------------------------------------------------------------|----------------|-----|
|                  |    | NEW MEMBERS                    | MALE                                                            | 1,589 (63.64%) |     |
|                  |    |                                | FEMALE                                                          | 908 (36.36%)   |     |
| DROPPED MEMBERS  |    |                                |                                                                 |                |     |
| DECEASED         | 4  | CLICK HERE FOR CUMULATIVE      | TOTAL FAMILY UNIT MEMBERS<br>FAMILY MEMBERS PAYING HALF<br>DUES |                | 323 |
| CLUB CANCELLED   | 0  | MEMBERSHIP DATA                |                                                                 |                | 470 |
| OTHER            | 33 |                                |                                                                 |                | 178 |
| TOTAL            | 37 |                                |                                                                 |                |     |
|                  |    |                                |                                                                 |                |     |